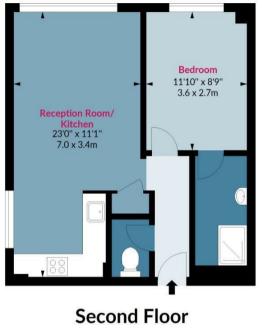

## BUTLER 🔀 STAG

Fellows Court, E2 8IQ

Approx. Gross Internal Area 460 Sq Ft - 42.73 Sq M

Floor Area 460 Sq Ft - 42.73 Sq M

Measured according to RICS IPMS2. Floor plan is for illustrative purposes only and is not to scale. Every attempt has been made to ensure the accuracy of the floor plan shown, however all measurements, fixtures, fittings and data shown are an approximate interpretation for illustrative purposes only. 1 sq m = 10.76 sq feet. **Ipaplus.com** 